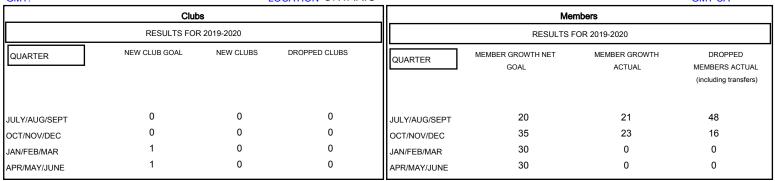

## MONTHLY MEMBERSHIP PROGRESS REPORT

## District A 16

GMT: LOCATION ONTARIO GMT CA







| DROPPED CLUBS: 0  DROPPED MEMBERS |   | 21 CLUBS OF 52 ADDED 1 OR MORE<br>NEW MEMBERS | GENDER DIST  MALE  FEMALE       | RIBUTION<br>811 (67.87%)<br>384 (32.13%) |     |
|-----------------------------------|---|-----------------------------------------------|---------------------------------|------------------------------------------|-----|
| DECEASED                          | 7 | CLICK HERE FOR CUMULATIVE  MEMBERSHIP DATA    | TOTAL FAMILY UNIT MEMBERS       |                                          | 297 |
| CLUB CANCELLED (                  | ) |                                               | FAMILY MEMBERS PAYING HALF DUES |                                          | 154 |
| OTHER 57                          | 7 |                                               |