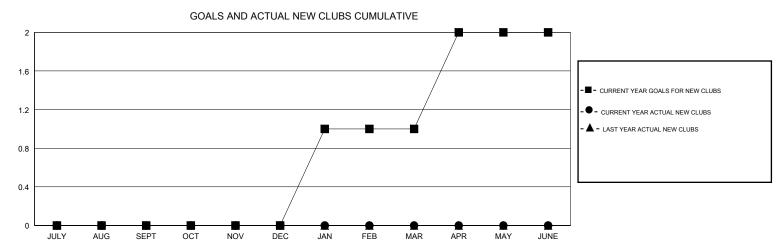

## MONTHLY MEMBERSHIP PROGRESS REPORT

## District A 16

GMT: LOCATION ONTARIO GMT CA







| DROPPED CLUBS: 0  DROPPED MEMBERS |   | 21 CLUBS OF 52 ADDED 1 OR MORE<br>NEW MEMBERS | GENDER DIST  MALE  FEMALE       | RIBUTION<br>811 (67.87%)<br>384 (32.13%) |     |
|-----------------------------------|---|-----------------------------------------------|---------------------------------|------------------------------------------|-----|
| DECEASED                          | 7 | CLICK HERE FOR CUMULATIVE  MEMBERSHIP DATA    | TOTAL FAMILY UNIT MEMBERS       |                                          | 297 |
| CLUB CANCELLED (                  | ) |                                               | FAMILY MEMBERS PAYING HALF DUES |                                          | 154 |
| OTHER 57                          | 7 |                                               |