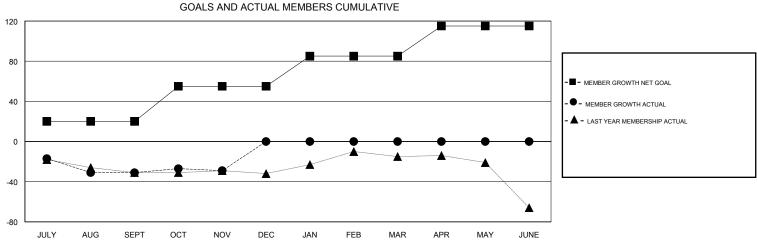

## MONTHLY MEMBERSHIP PROGRESS REPORT

## District A 16

GMT: LOCATION ONTARIO GMT CA







| DROPPED CLUBS: 0  DROPPED MEMBERS |   | 21 CLUBS OF 52 ADDED 1 OR MORE<br>NEW MEMBERS | GENDER DIST  MALE  FEMALE       | RIBUTION<br>811 (67.87%)<br>384 (32.13%) |     |
|-----------------------------------|---|-----------------------------------------------|---------------------------------|------------------------------------------|-----|
| DECEASED                          | 7 | CLICK HERE FOR CUMULATIVE  MEMBERSHIP DATA    | TOTAL FAMILY UNIT MEMBERS       |                                          | 297 |
| CLUB CANCELLED (                  | ) |                                               | FAMILY MEMBERS PAYING HALF DUES |                                          | 154 |
| OTHER 57                          | 7 |                                               |